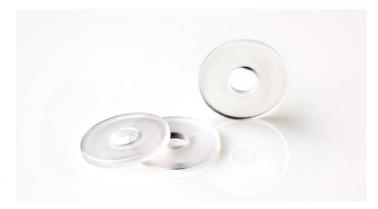

# Sapphire Washers - SP-175

## **Specifications**

| Model            | SP-175                    |
|------------------|---------------------------|
| Inside Diameter  | .311/.315"                |
| Outside Diameter | .625/.630"                |
| Thickness        | .057/.067"                |
| Туре             | Top surface only polished |

#### Description

Sapphire Washers can be made with larger outer & inner diameter for larger applications. They serve as excellent insulators due to Sapphire's inertness. And because of the material's compressive strength it will stand up to most conditions.