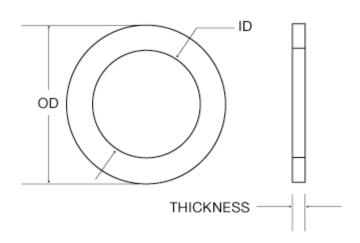

## **Specifications**

| Model            | SP-175                    |
|------------------|---------------------------|
| Inside Diameter  | .311/.315"                |
| Outside Diameter | .625/.630"                |
| Thickness        | .057/.067"                |
| Туре             | Top surface only polished |